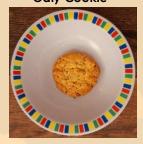

Fruit Jelly with Mandarins

**Oaty Cookie** 

\*VEGETABLES AND SIDES MAY DIFFER THAN THOSE SHOWN