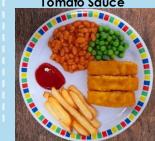

WEDNESDAY

Beef Lasagne with Garlic **Bread** 

**THURSDAY** 

Fishfingers with Chips & Tomato Sauce

**FRIDAY** 

OPTION 2

Vegetarian Carbonara Pasta

Vegan Burger with Potato Wedges & Tomato Sauce